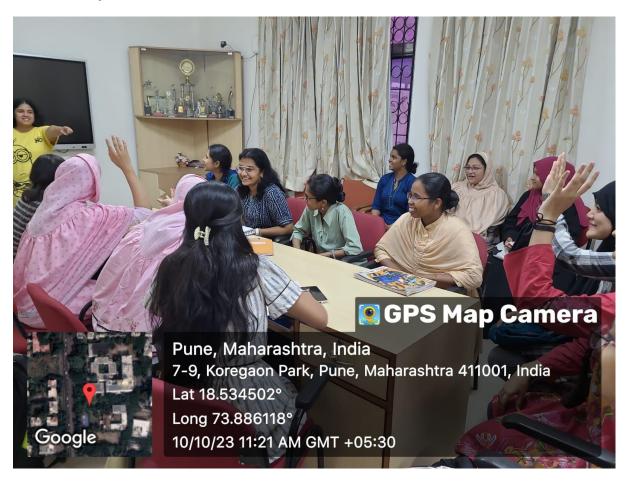

## **Activity Report**

Title: Guest Lecture by Alumnus Shruti Nimkar on Studying Abroad

Date: Tuesday 10<sup>th</sup> October 2023

Time: 11am to 12pm

Number of Student Participants: 21

Venue: The Centre for Lifelong Learning

Report:

Shruti Nimkar began her talk with the students of the FYBA by discussing FAQs or frequently asked questions like: what documents are required to go abroad, what are the various Masters programmes available, how long are the courses, what do they cost etc? She went on to talk about how to write a statement of purpose, the importance of good marks and extra-curricular activities. She talked about the subjects she studied under publishing and her assignments which included curating stories for a book called *Riptide*, editing and launching the book. This was followed by an active question and answer session where students asked if she was afraid and how she coped with the stress. Shruti's concluding lines were that despite various setbacks in her heart she knew that she "deserved" this experience and she encouraged the students to strive hard and achieve their dreams.

### PHOTOGRAPHS- SHRUTI NIMKAR (ALUMNI)- STUDYING ABROAD

Title: Guest Lecture by Alumnus Shruti Nimkar on Studying Abroad

Date: Tuesday, 10th October, 2023

Dr S. J. Sataravala Coordinator

Prof. Dr. Jaya Rajagopalan Principal incharge